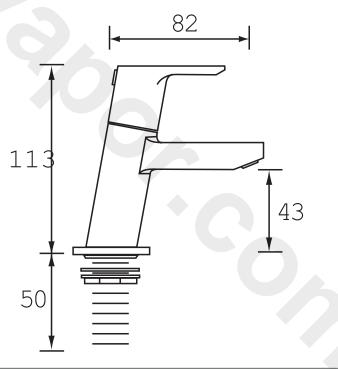

## Dimensions (measurements in mm)

Open No

| Flow Rates (I/min)    |     |      |      |      |    |      |  |
|-----------------------|-----|------|------|------|----|------|--|
| System Pressure (bar) | 0.2 | 0.5  | 1    | 2    | 3  | 5    |  |
| PS 1/2 C              | 7.3 | 11.6 | 15.7 | 22.7 | 28 | 35.8 |  |